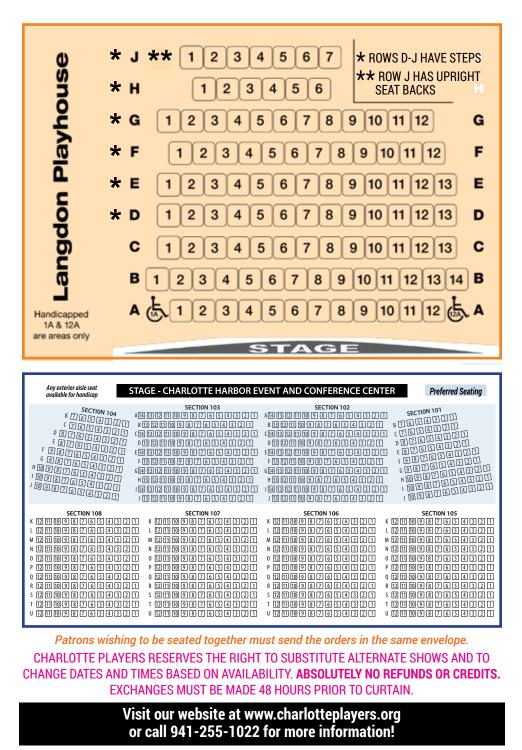

Charlotte Harbor Event and Conference Center 75 Taylor St, Punta Gorda, FL 33950 All shows are at 7:30pm. Individual ticket prices shown

Please mail the form and your check to: Charlotte Players, Inc – P.O. Box 494088, Port Charlotte, FL 33949-4088 Or, drop off to: Charlotte Players Business Office – 1182 Market Circle, Port Charlotte, FL 33953 Box Office Hours: M-F 10am-4pm • Sat 10am-1pm