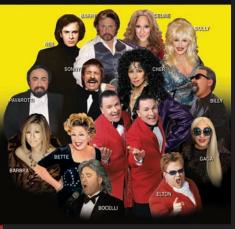

#### Feb3&4,2020

Tickets \$32 / \$37

Back by popular demand, the **Edwards Twins, direct from Las Vegas!** Remember all the wonderful variety shows we all grew up on in the 70's & 80's? Now is your chance to see them live and re-created by Las Vegas' number one impersonators of all time. All your favorite legendary Superstars come alive in an evening with "The Stars." The NBC Today show says "it's one of the most extraordinary shows we have ever seen." Sonny & Cher, Billy Joel, Neil Diamond, Bette Midler, Barbra Streisand, Andrea Bocelli, Tom Jones, and many more. All live vocals.