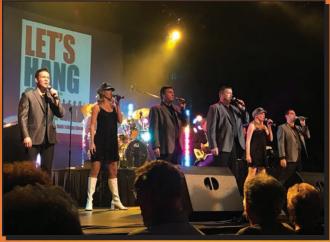

#### Mar 10, 2020

Tickets \$44 / \$49

Let's Hang On! is a group of 10 seasoned entertainers who will take you on a musical journey through the career of one of the most successful bands of all time "Frankie Valli and The Four Seasons." Paying tribute to all the classics, Let's Hang On! also pays tribute to

the Broadway show, *The Jersey Boys*. Capturing trademark vocal virtuosity, tight harmonies, and crisp choreography, this full-blown stage show includes "Sherry," "Big Girls Don't Cry," "Walk Like a Man," "December '63," and many more mega hits of the '60s.