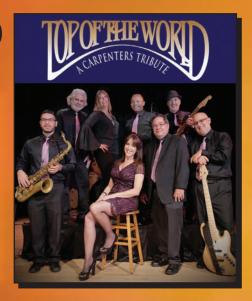

### SPECIAL **EVENTS**

**Charlotte Performing Arts Center** 701 Carmalita St Punta Gorda, FL 33950

7:30pm Individual ticket prices shown

Jan 30, 2020 Tickets \$44 / \$49

**Debbie Taylor and her eight member** "Top of the World" band play the Carpenters hit songs such as A Song For You, Superstar, Top of the World and Yesterday Once More. The show performs arrangements from the Carpenters songbook with layered harmonies combined with musicians who showcase their creativity on the drums, guitar, saxophone, trumpet, flute, and many other instruments.