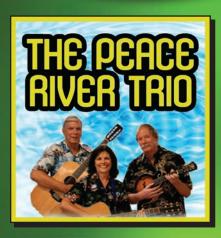

#### Nov 20, 2019

7:30pm Tickets \$22

Enjoy songs by the great folk artists of our generation: John Denver, Peter, Paul and Mary, The Kingston Trio, Judy Collins, and many more. The Peace River Trio: John Welsh, Marsha Carpenter, and Dave Heveron, present an entertaining show of music made popular in the 50's, 60's and 70's as well as a "little bit of country and a little bit of rock-n-roll."