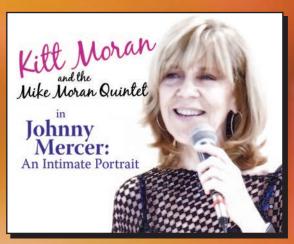

#### Mar 5, 2020

Tickets \$29 / \$34

Between renditions of such classics as That Old Black Magic, The Days of Wine and Roses, Satin Doll and When October Goes, Kitt and the Mike Moran Quintet will look at Mercer's personal life and how it impacted the songs he wrote.